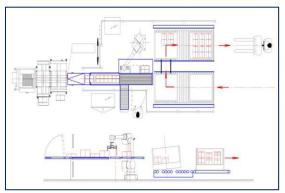

# **Product conveying lines**

Belt, strap and roller conveyors, custom designed lines

# designed feeders

**Gathering of products** 

Positioning, accumulation, custom

## **Robots**

Suitable solutions function of weight of products and production requirements

**Custom designed grippers** 

Custom designed grippers for optimal handling and

accurate drop.

Associated functions (interleaf dispenser, measuring device...)